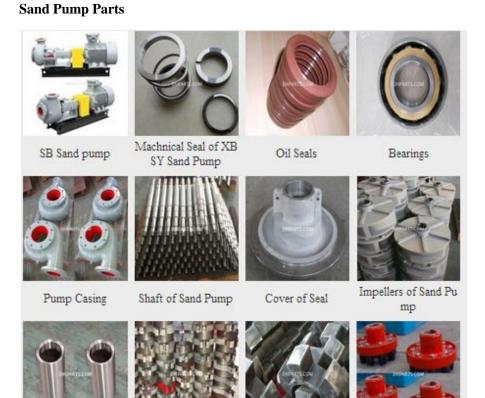

### **Mud Pump Parts**

32PL Spray Pump

Connection Rod

Discharge Strainer As

Valve Guides

Crankshaft

Hydraulic Cylinder

Discharge Manifold