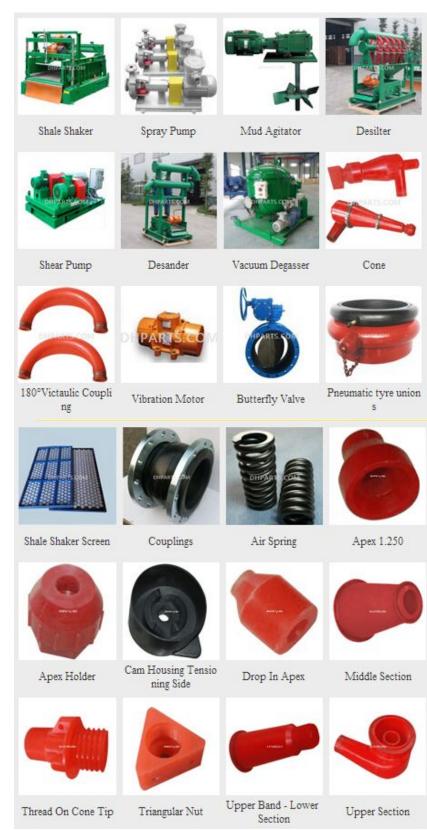

### **Solid Control Equipment and Parts**

#### **Solid Control Equipment**

| Agitator                  | Centrifugal Pump               |
|---------------------------|--------------------------------|
| Centriguge                | Chain Box                      |
| Control System            | Desander                       |
| Desilter                  | Electronic Igniter System      |
| Liquid-Gax Separator      | Mixing Hopper                  |
| Mud Cleander              | Mud Gun                        |
| Mud Pumps                 | Power Take off                 |
| Shale Shaker              | Sand Pump                      |
| Shearing Pump             | Vacuum Degasser                |
| DownholeTools             |                                |
| Cementing Tools           | Coring Tools                   |
| Drill Collar              | Drill Stem Tools               |
| Fishing Tools             | Heavy Drill Pipe               |
| Helicoids Hydraulic Motor | Jars Tools                     |
| Kelly                     | Milling Tools                  |
| Stabilizer                | Sub                            |
| Handling Tools            |                                |
| Casing Elevator/Spider    | Casing Slip                    |
| Driill Collar Elevator    | Hydraulic Tools                |
| Manual Tong               | Master Casing Bushing          |
| Rotary Slip               | Tubing Elevator                |
| Tubing Spider             | Handling Tools Parts           |
| Well Control Equipment    |                                |
| Annualar BOP              | Choke Manifold Control Console |