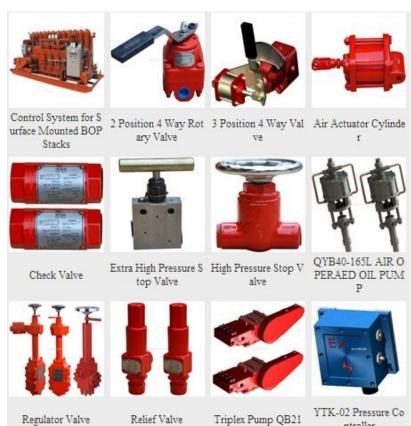

#### **Control System for Surface Mounted BOP Stacks**

YTK-02 Pressure Co ntroller