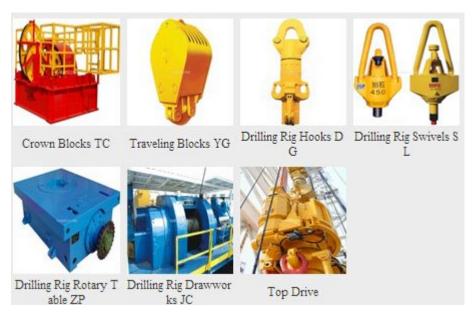

#### **Drilling Rigs**

| AC VF Drilling Rigs   | Mechanical Drilling Rigs        |
|-----------------------|---------------------------------|
| DC SCR Drilling Rigs  | Electromechanical Drilling Rigs |
| Trailer-Mounted Rigs  | Workover Rigs                   |
| <b>Rig Components</b> |                                 |
| Air Hoist             | Angel Gear Box                  |
| Drawworks             | Elevator Links                  |
| Hook Blocks           | Hooks                           |
| Hydraulic Risers      | Hydraulic Wiches                |
| Power Station         | Rotary Table                    |
| Swivels               | Table Drive Box                 |
| Top Drives            | Traveling Blocks                |

#### **Drilling Rig Components and Others**