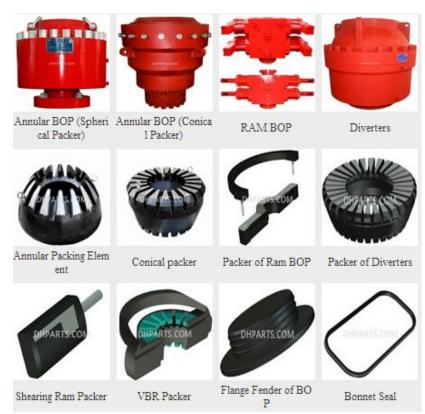

#### **Blowout Preventer (BOP)**

#### **Solid Control Equipment**

| Agitator                  | Centrifugal Pump               |
|---------------------------|--------------------------------|
| Centriguge                | Chain Box                      |
| Control System            | Desander                       |
| Desilter                  | Electronic Igniter System      |
| Liquid-Gax Separator      | Mixing Hopper                  |
| Mud Cleander              | Mud Gun                        |
| Mud Pumps                 | Power Take off                 |
| Shale Shaker              | Sand Pump                      |
| Shearing Pump             | Vacuum Degasser                |
| DownholeTools             |                                |
| Cementing Tools           | Coring Tools                   |
| Drill Collar              | Drill Stem Tools               |
| Fishing Tools             | Heavy Drill Pipe               |
| Helicoids Hydraulic Motor | Jars Tools                     |
| Kelly                     | Milling Tools                  |
| Stabilizer                | Sub                            |
| Handling Tools            |                                |
| Casing Elevator/Spider    | Casing Slip                    |
| Driill Collar Elevator    | Hydraulic Tools                |
| Manual Tong               | Master Casing Bushing          |
| Rotary Slip               | Tubing Elevator                |
| Tubing Spider             | Handling Tools Parts           |
| Well Control Equipment    |                                |
| Annualar BOP              | Choke Manifold Control Console |

Inner-Prevent Blowout Kill Manifolds

Ram BOP

Rotary BOP

Wellhead & Christmas Tree

Casing Head

Christmas Tree

Tubing Head

Tubing Spool