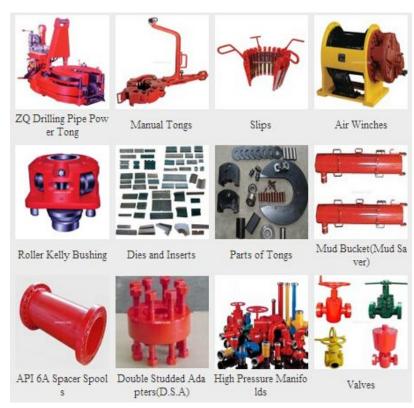

#### **Solid Control Equipment**

| Agitator                  | Centrifugal Pump               |
|---------------------------|--------------------------------|
| Centriguge                | Chain Box                      |
| Control System            | Desander                       |
| Desilter                  | Electronic Igniter System      |
| Liquid-Gax Separator      | Mixing Hopper                  |
| Mud Cleander              | Mud Gun                        |
| Mud Pumps                 | Power Take off                 |
| Shale Shaker              | Sand Pump                      |
| Shearing Pump             | Vacuum Degasser                |
| DownholeTools             |                                |
| Cementing Tools           | Coring Tools                   |
| Drill Collar              | Drill Stem Tools               |
| Fishing Tools             | Heavy Drill Pipe               |
| Helicoids Hydraulic Motor | Jars Tools                     |
| Kelly                     | Milling Tools                  |
| Stabilizer                | Sub                            |
| Handling Tools            |                                |
| Casing Elevator/Spider    | Casing Slip                    |
| Driill Collar Elevator    | Hydraulic Tools                |
| Manual Tong               | Master Casing Bushing          |
| Rotary Slip               | Tubing Elevator                |
| Tubing Spider             | Handling Tools Parts           |
| Well Control Equipment    |                                |
| Annualar BOP              | Choke Manifold Control Console |

#### **Drilling Rig Components and Others**