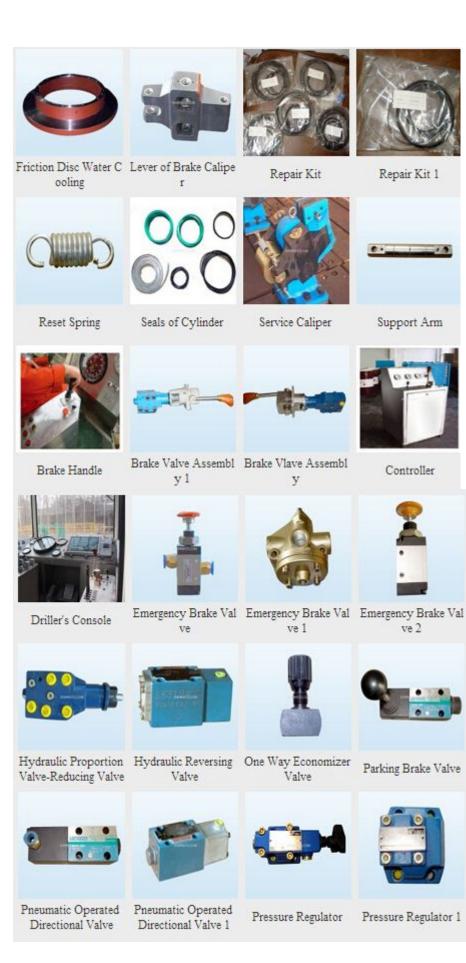

### Draw works Disc Brake

Reducing Valve of Ser vce Caliper

Blader of Accumulato Brake Handle of Hyd Coupling of Oil Pum rL6.3-10

Relay Valve

raulic Power Unit

Hydraulic Station 2

Valve Group

p

Hydrualic Pump

1 × 6

Accumulator

Hydraulic Station

Ninitrogen Charging Tool

Shaft Sleeve

Packing Gland

Slip Dollop

Coupling